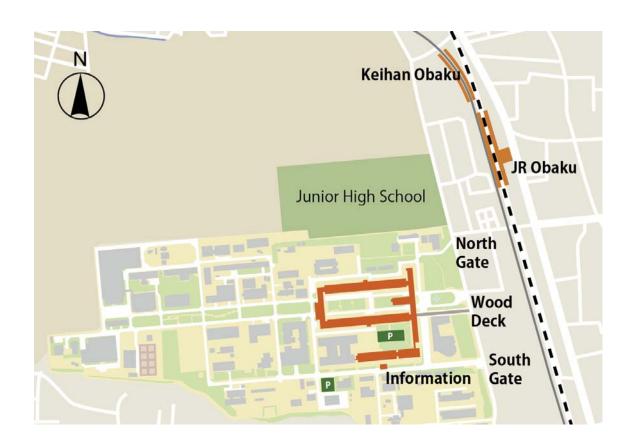

## From the train station ...

- (1) The closest station is either Obaku station of the JR Nara line or Obaku station of the Keihan Uji line. About 5-10 min walk.
- (2) Enter the main building from the wood deck.
- (3) Right after you enter the building, please turn left.
- (4) The S section is at the end. Turn right and walk about 20m. S314 is left hand side.