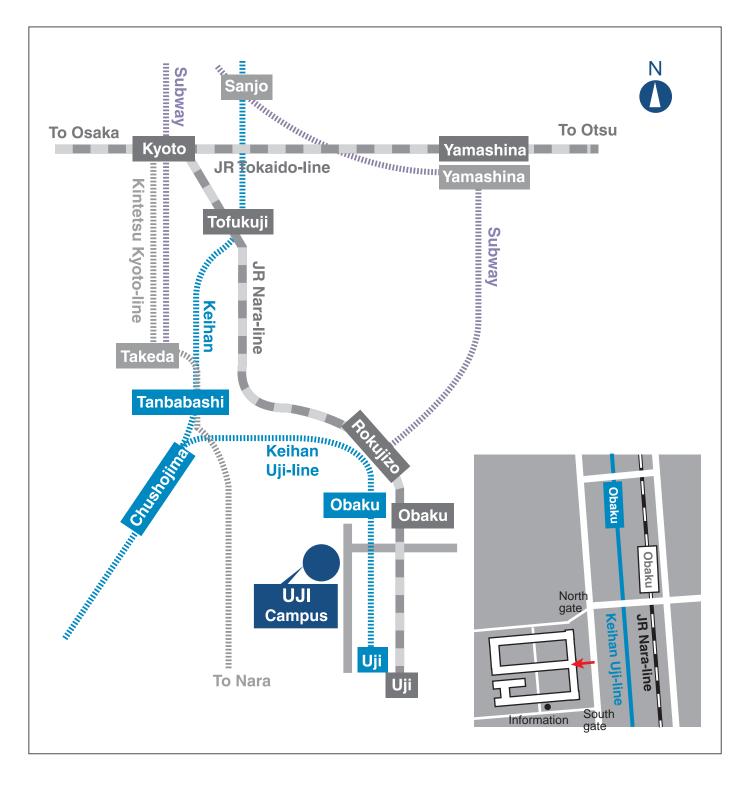

## By train

JR NARA-LINE LOCAL BOUND FOR "NARA"

AT OBAKU STATION AND 6 MIN. WALK

(20 MIN. FROM KYOTO TO OBAKU)

KEIHAN UJI-LINE BOUND FOR "UJI"

AT OBAKU STATION AND 7 MIN. WALK

(35 MIN. FROM SANJO TO OBAKU)

## If you come by train from Kyoto station ....

- (1) Take the JR Nara line from Kyoto station (tracks 8, 9, 10). Make sure you get on a local (green train) because the express does not stop at Obaku.
- (2) Go to the 7th stop, Obaku station, which is about 20 minutes.

## From the train station ...

- (1) The closest station is either Obaku station of the JR Nara line or Obaku station of the Keihan Uji line. About 5-10 min walk.
- (2) Enter the main building from the wood deck.
- (3) Right after you enter the building, please turn left.
- (4) The S section is at the end. Turn right and walk about 20m. S314 is left hand side.